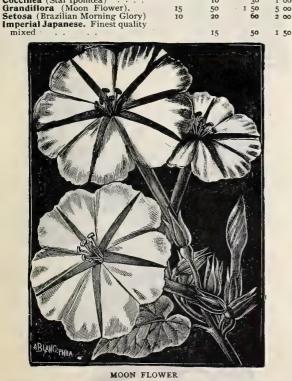

| 10                | \$0 30               | \$1 00            |
| Coccinea (Star Inomoea)                                                             |                               | 10                | 30                   | 1 00              |
| Grandiflora (Moon Flower).                                                          | 15                            | 50                | 1 50                 | 5 00              |
| Setosa (Brazilian Morning Glory)                                                    | 10                            | 20                | 60                   | 2 00              |
| ICONFEINI JANANESE, EINESTOIIAUTV                                                   |                               |                   |                      |                   |



| Elegi  | ans Fl.                   | Pl. Mis              | red colors .                           |                 |                     |                   | IF.                                    | 20                    | 75       |
|--------|---------------------------|----------------------|----------------------------------------|-----------------|---------------------|-------------------|----------------------------------------|-----------------------|----------|
|        |                           |                      | Ko                                     | ochia           | l.                  |                   |                                        |                       |          |
| Scop   | aria. (                   | Standing             | Cypress of